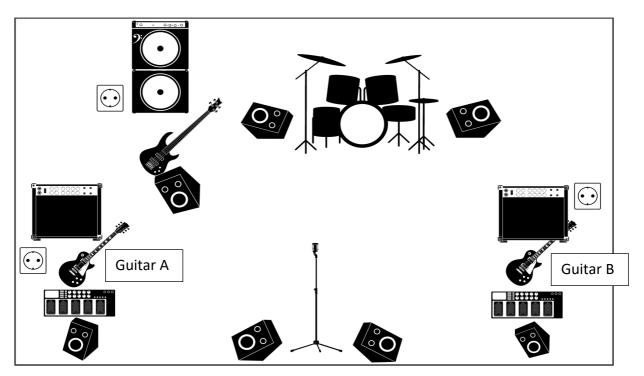

#### -Stage plot

#### Monitors:

7 monitor wedges of 15 inch each. (2 for singer, 2 for drummer, 1 for guitarist A, 1 for guitarist B, 1 for bassist)

#### Drum riser:

A stable drum riser with carpet must be exactly in the middle back of the stage. (It's OK if there is no riser, but the band prefers to have the drums on a riser)